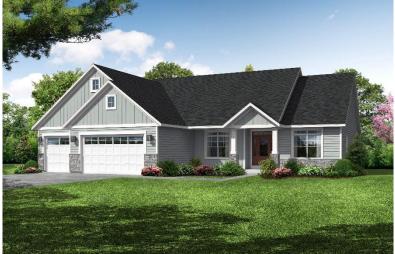

## THE THOMAS 2100

Building high quality and remarkable homes for all of your life's seasons.

## Plan Highlights:

- 2124 sq. ft.
- 1 story, Ranch Style
- 3 bedrooms, split
- 2 baths
- 3 car garage
- Flex room
- Open concept
- Kitchen Island
- Natural gas fireplace
- Master suite w/ walk-in closet
- Main floor laundry
- Stainless steel dishwasher and microhood
- Width 66' Depth 59'