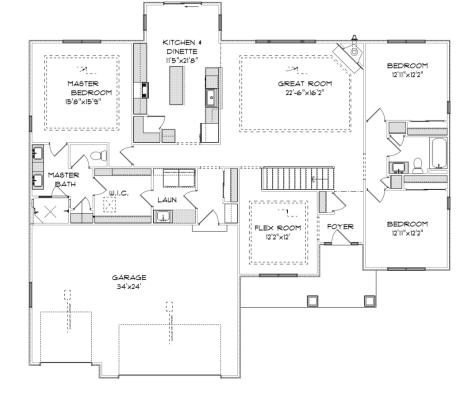

## Plan Highlights:

- 2124 sq. ft.
- 1 story, Ranch Style
- 3 bedrooms, split
- 2 baths
- 3 car garage
- Flex room
- Open concept
- Kitchen Island
- Natural gas fireplace
- Master suite w/ walk-in closet
- Main floor laundry
- Stainless steel dishwasher and microhood
- Width 66' Depth 59'