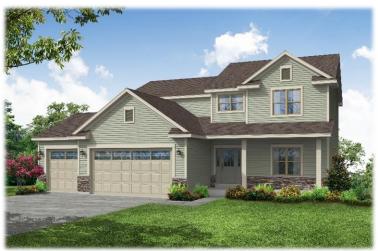

## THE BAYLEE

Building high quality and remarkable homes for all of your life's seasons.

## Plan Highlights:

- 2392 sq. ft.
- 2-Story
- 3 Bedrooms, 2.5 Baths
- 3 Car garage
- Eat at kitchen island
- Walk in pantry
- Pocket office
- Covered front porch
- Natural gas fireplace
- Master suite w/ walk-in closet
- 2<sup>nd</sup> floor laundry
- Stainless steel dishwasher and microhood
- Width 53' Depth 45'7"