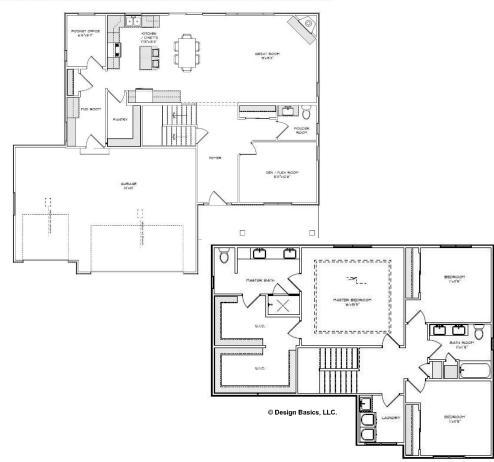

## Plan Highlights:

- 2392 sq. ft.
- 2-Story
- 3 Bedrooms, 2.5 Baths
- 3 Car garage
- Eat at kitchen island
- Walk in pantry
- Pocket office
- Covered front porch
- Natural gas fireplace
- Master suite w/ walk-in closet
- 2<sup>nd</sup> floor laundry
- Stainless steel dishwasher and microhood
- Width 53' Depth 45'7"