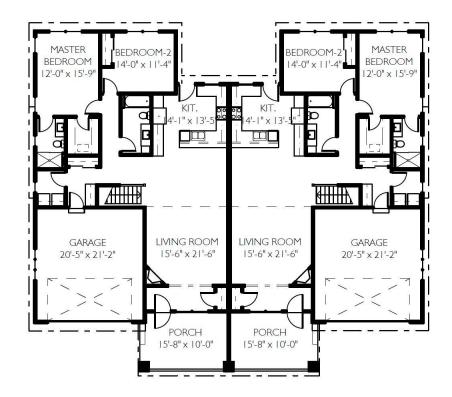

## <u>Plan</u> <u>Highlights:</u>

- 1469 sqft
- Side by side condo
- 1- story, Ranch Style
- 2 Bedrooms
- 2 Baths
- 2 Car garage
- Open concept
- Natural gas fireplace
- Master suite w/ walk in closet
- Main floor, in unit laundry
- Covered front porch
- Stainless steel kitchen appliances
- Width 74' Depth 56'