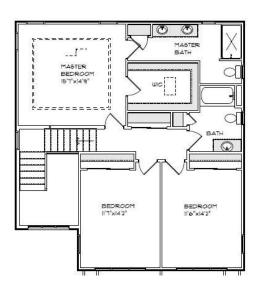

### Highlights:

- 2002 ft.
- 3 beds, 2.5 baths
- 2 car garage
- Look out basement