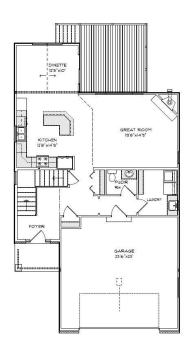

### Highlights:

- 2002 ft.
- 3 beds, 2.5 baths
- 2 car garage
- Look out basement