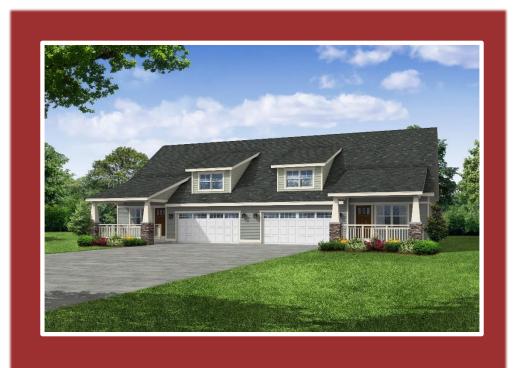

## THE HARLEY

9204/9206 Hollyhock Lane Heartland Village Village of Mt. Pleasant \$295,900

## Highlights:

- 1469 sq. ft.
- 2 beds, 2 baths
- 2 car garage

\*\*Features and pricing subject to change without notice. Photo shown may reflect varying features, materials, and/or colors\*\*

\*\*Contact Kimberly Hood at 262.770.2672 for more information.