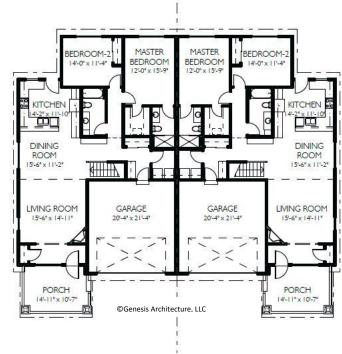

## THE HARLEY

9204/9206 Hollyhock Lane Heartland Village Village of Mt. Pleasant \$295,900

## Highlights:

- 1469 sq. ft.
- 2 beds, 2 baths
- 2 car garage

\*\*Features and pricing subject to change without notice. Photo shown may reflect varying features, materials, and/or colors\*\*

\*\*Contact Kimberly Hood at 262.770.2672 for more information.