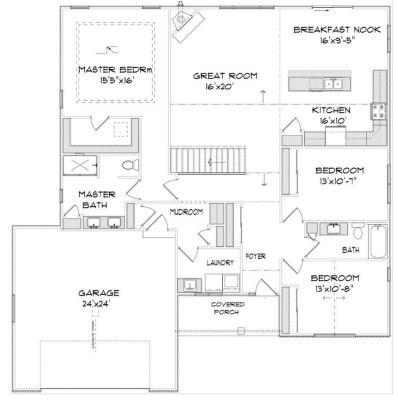

### Highlights:

- 1949 sq. ft.
- 3 beds, 2 baths
- 2 car garage

©Design Basics, LLC

- \*\* Features and pricing subject to change without notice.
- \*\* Photo shown may reflect varying features, materials, and/or colors