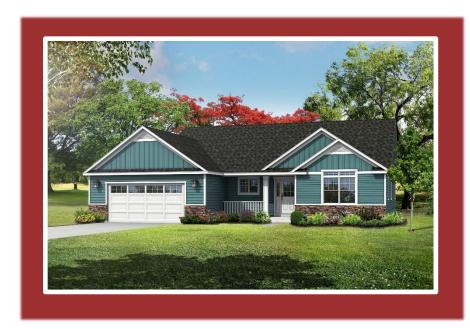

## THE WINGATE

#### 1006 Meadow View Ct.

Fairway Woods Subdivision Village of Twin Lakes \$386,900

### Highlights:

- 1949 sq. ft.
- 3 beds, 2 baths
- 2 car garage

©Design Basics, LLC

- \*\* Features and pricing subject to change without notice.
- \*\* Photo shown may reflect varying features, materials, and/or colors