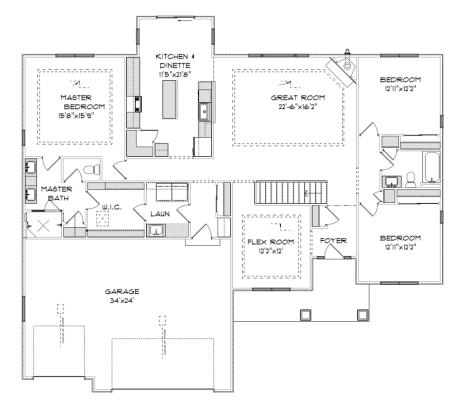

## Plan Highlights:

- 2193 sq. ft.
- 1 story, Ranch Style
- 3 bedrooms, split
- 2 baths
- 3 car garage
- Flex room
- Open concept
- Kitchen Island
- Natural gas fireplace
- Master suite w/ walk-in closet
- Main floor laundry
- Stainless steel dishwasher and microhood
- Width 66' Depth 59'