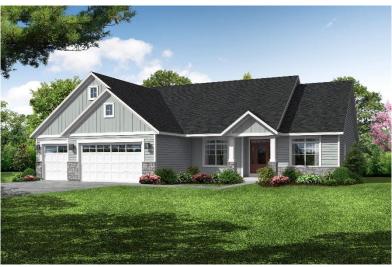

## THE THOMAS 2100

Building high quality and remarkable homes for all of your life's seasons.

## Plan Highlights:

- 2193 sq. ft.
- 1 story, Ranch Style
- 3 bedrooms, split
- 2 baths
- 3 car garage
- Flex room
- Open concept
- Kitchen Island
- Natural gas fireplace
- Master suite w/ walk-in closet
- Main floor laundry
- Stainless steel dishwasher and microhood
- Width 66' Depth 59'