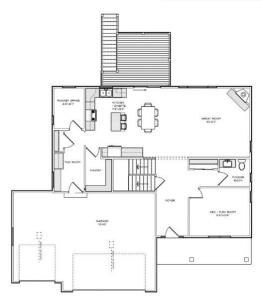

## THE BAYLEE

**8434 Ridgeway Ct.** Arbor Ridge Village of Pleasant Prairie \$493,900

- 2392 sq. ft.
- 3 beds, 2.5 baths
- 3 car garage
- Flex room

© Design Basics, LLC.