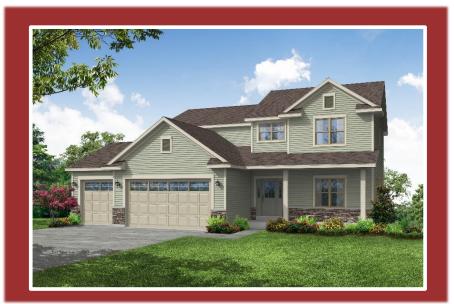

## THE BAYLEE

**8434 Ridgeway Ct.** Arbor Ridge Village of Pleasant Prairie \$493,900

- 2392 sq. ft.
- 3 beds, 2.5 baths
- 3 car garage
- Flex room

© Design Basics, LLC.