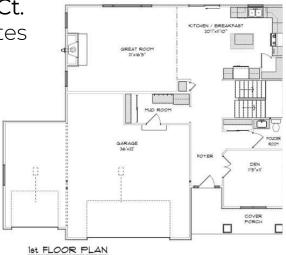

## Highlights:

• 2625 sq. ft.

• 4 beds, 2.5 baths

• 3 car garage

2nd FLOOR PLAN