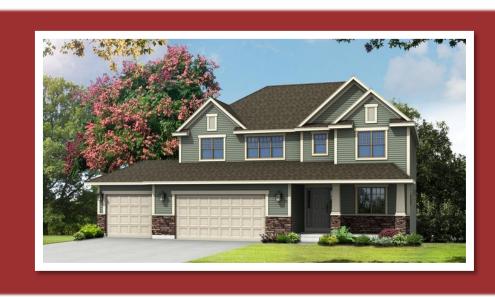

# THE HARTLAND

628 Brookview Ct. Creekview Estates Subdivision Village of

Caledonia \$449,900

## Highlights:

• 2625 sq. ft.

• 4 beds, 2.5 baths

• 3 car garage

2nd FLOOR PLAN