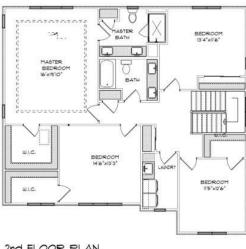

## Highlights:

• 2625 sq. ft.

• 4 beds, 2.5 baths

• 3 car garage

2nd FLOOR PLAN