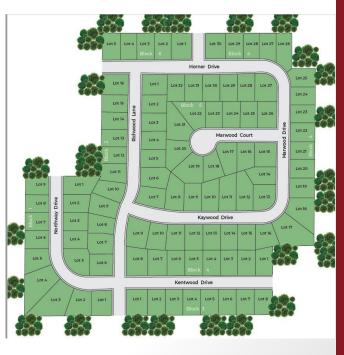

## RAVINE BAY ESTATES

## **Pricing as of 1/1/2021**

ATTRACTIVE HOME AND LOT PACKAGES AVAILABLE

| ATTRACTIVE HOME AND LOT PACKAGES AVAILABLE |          |          |           |          |
|--------------------------------------------|----------|----------|-----------|----------|
| LOT                                        | PRICE    | LOT SIZE | STATUS    | EXPOSURE |
| 13 B4                                      | \$47,900 | 0.23     | SOLD      | Level    |
| 14 B4                                      | SOLD     |          | SOLD      | Level    |
| 15 B4                                      | \$47,900 | 0.23     | Available | Level    |
| 26 B4                                      | \$49,900 | 0.30     | SOLD      | Level    |
| 3 B5                                       | \$47,900 | 0.23     | Available | Level    |
| 5 B5                                       | \$47,900 |          | PENDING   | Level    |
| 7 B5                                       | \$49,900 | 0.29     | Available | Level    |
| 11 B5                                      | \$48,900 |          | PENDING   | Level    |
| 12 B5                                      | \$48,900 |          | PENDING   | Level    |
| 13 B5                                      | \$49,900 | 0.28     | Available | Level    |
| 14 B5                                      | \$49,900 | 0.26     | Available | Level    |
| 16 B5                                      | \$49,900 | 0.23     | PENDING   | Level    |
| 17 B5                                      | SOLD     |          | SOLD      | Level    |
| 18 B5                                      | SOLD     |          | SOLD      | Level    |
| 23 B5                                      | \$49,900 |          | SOLD      | Level    |
| 26 B5                                      | \$49,900 | 0.27     | SOLD      | Level    |
| 32 B5                                      | \$47,900 | 0.24     | SOLD      | Level    |
| 1 B6                                       | \$49,900 | 0.28     | Available | Level    |

## Just minutes from Lake Michigan

- ✓ Easy commute to Milwaukee on HWY32
- ✓ Racine Unified School District
  - Olympia Brown Elementary
  - Jerstad Middle School
  - Horlick High School

Lot sizes are approximate and should be verified with the recorded final plat. Prices subject to change without notice.