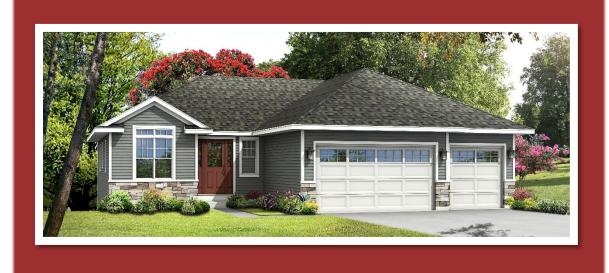

## THE WINSTON

**812 Marwood Ct.** Ravine Bay Estates Subdivision Village of Caledonia \$372,900

Highlights:

- 1738 sq. ft.
- 3 beds, 2 baths
- 3 car garage

©Design Basics, LLC

\*\*Features and pricing subject to change without notice. Photo shown may reflect varying features, materials, and/or colors\*\*