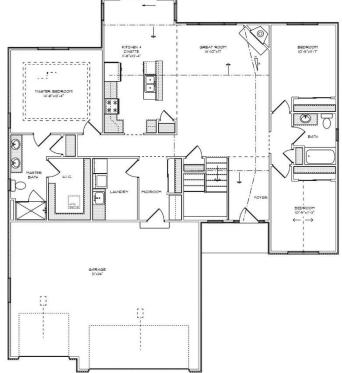

## THE WINSTON

**812 Marwood Ct.** Ravine Bay Estates Subdivision Village of Caledonia \$372,900

Highlights:

- 1738 sq. ft.
- 3 beds, 2 baths
- 3 car garage

©Design Basics, LLC

\*\*Features and pricing subject to change without notice. Photo shown may reflect varying features, materials, and/or colors\*\*