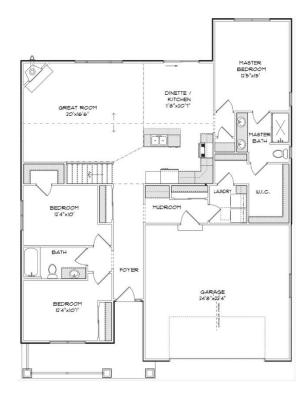

### Highlights:

- 1690 sq. ft.
- 3 beds, 2 baths
- 2 car garage

© Design Basics, LLC

\*\*Features and pricing subject to change without notice. Photo shown may reflect varying features, materials, and/or colors\*\*