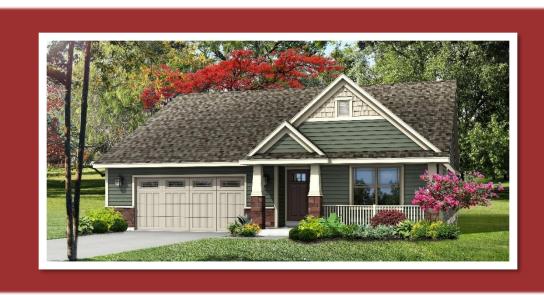

# THE HEMSWORTH

#### 3936 Sienna Ct.

Prairie Pathways Subdivision Village of Caledonia \$354,900

### Highlights:

- 1690 sq. ft.
- 3 beds, 2 baths
- 2 car garage

© Design Basics, LLC

\*\*Features and pricing subject to change without notice. Photo shown may reflect varying features, materials, and/or colors\*\*