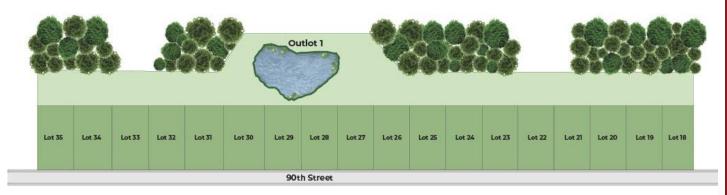

## ST. BONAVENTURE

| Pricing as of 03/20/2021                   |          |                |           |          |
|--------------------------------------------|----------|----------------|-----------|----------|
| ATTRACTIVE HOME AND LOT PACKAGES AVAILABLE |          |                |           |          |
| LOT                                        | PRICE    | LOT SIZE<br>SF | STATUS    | EXPOSURE |
| 18                                         | \$54,900 | 10,425         | SOLD      | Level    |
| 19                                         | \$52,900 | 10,415         | SOLD      | Level    |
| 20                                         | \$52,900 | 10,415         | SOLD      | Level    |
| 21                                         | \$52,900 | 10,415         | SOLD      | Level    |
| 22                                         | \$52,900 | 10,415         | SOLD      | Level    |
| 23                                         | \$52,900 | 10,415         | SOLD      | Level    |
| 24                                         | \$52,900 | 10,415         | SOLD      | Level    |
| 25                                         | \$52,900 | 10,415         | Available | Level    |
| 26                                         | \$52,900 | 10,415         | Available | Level    |
| 27                                         | \$54,900 | 10,415         | Available | Level    |
| 28                                         | \$54,900 | 10,415         | Available | Level    |
| 29                                         | \$53,900 | 10,415         | Available | Level    |
| 30                                         | \$53,900 | 11,880         | Available | Level    |
| 31                                         | \$52,900 | 10,800         | Available | Level    |
| 32                                         | \$52,900 | 10,800         | Available | Level    |
| 33                                         | \$52,900 | 10,800         | Available | Level    |
| 34                                         | \$52,900 | 10,800         | Available | Level    |
| 35                                         | \$49,900 | 10,650         | Available | Level    |