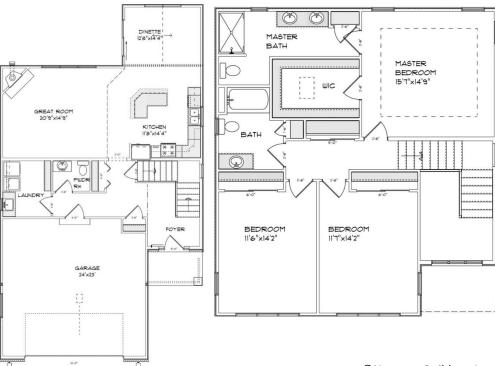

THE ASPEN

#### 5720 Marwood Dr.

Ravine Bay Estates Subdivision Village of Caledonia \$384,900

### Highlights:

- 1993 sq. ft.
- 3 beds, 2.5 baths
- 2 car garage





#### ©Newport Builders, Inc.

\*\*Features and pricing subject to change without notice. Photo shown may reflect varying features, materials, and/or colors\*\*

\*\*Contact Kimberly Hood at 262.770.2672 for more information

# Newport Builders, Inc. Welcome**HOMES**

## **Included Amenities**

- Vinyl single hung windows with low-e
- Power vented 50-gallon water heater
- Basement bath rough-in
- Energy efficient direct vent fireplace
- Insulated steel garage door
- 6 panel doors
- Maple cabinets in the kitchen with crown molding and staggered heights and depths
- Kohler/Sterling plumbing fixtures & faucets
- Tall vanity in both bathrooms
- Granite countertops throughout
- Luxury vinyl plank, carpet, and sheet vinyl flooring
- Ceramic tile shower in master bath
- Focus on Energy rated sta