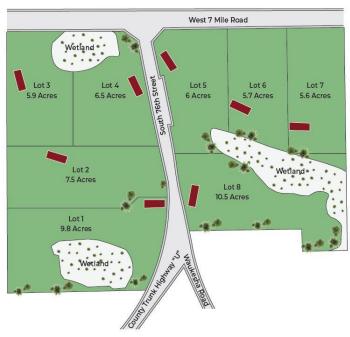

## SPLINTER FARMS

= Mound/septic field locations.

## Pricing as of 4/27/2021

ATTRACTIVE HOME AND LOT PACKAGES AVAILABLE

| LOT | PRICE     | ACREAGE | STATUS    |
|-----|-----------|---------|-----------|
| 1   | \$179,900 | 9.84    | Available |
| 2   | \$189,900 | 7.51    | SOLD      |
| 3   | \$169,900 | 5.91    | SOLD      |
| 4   | \$169,900 | 6.51    | SOLD      |
| 5   | \$169,900 | 6.05    | SOLD      |
| 6   | \$169,900 | 5.71    | SOLD      |
| 7   | \$169,900 | 5.65    | SOLD      |
| 8   | \$199,900 | 10.55   | Available |