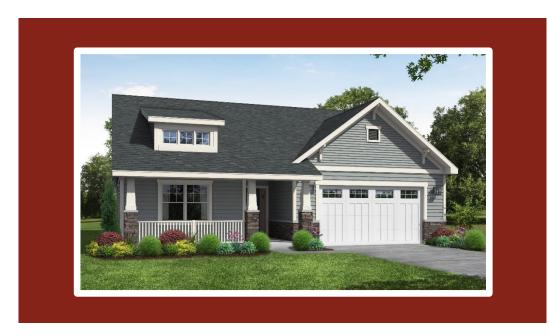

# THE STELLA

#### 5703 Richwood Lane

Ravine Bay Estates Subdivision Village of Caledonia \$386,900

### Highlights:

- 1691 sq. ft.
- 3 beds, 2 baths
- 2 car garage

© Design Basics, LLC.

\*\*Contact

\*\*Features and pricing subject to change without notice. Photo shown may reflect varying features, materials, and/or colors\*\*