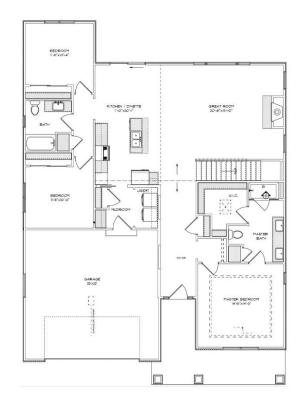

### Highlights:

- 1691 sq. ft.
- 3 beds, 2 baths
- 2 car garage

© Design Basics, LLC.

\*\*Contact

\*\*Features and pricing subject to change without notice. Photo shown may reflect varying features, materials, and/or colors\*\*