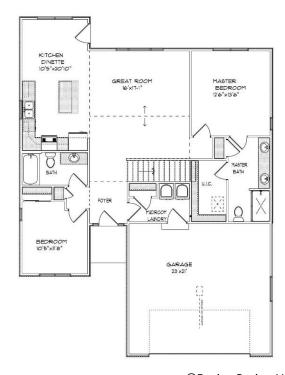

# THE PRIMROSE

#### 1920 90th Street

St. Bonaventure Subdivision Village of Sturtevant \$293,900

### Highlights:

- 1257 sq. ft.
- 2 beds, 2 baths
- 2 car garage



#### ©Design Basics, LLC

\*\*Features and pricing subject to change without notice.

Photo shown may reflect varying features, materials,

and/or colors\*\*

\*\*Contact Kimberly Hood at 262.770.2672 for more information



## Newport Builders, Inc. Welcome**HOMES**

## **Included Amenities**

- Vinyl single hung windows with low-e
- Upgraded garage door with windows
- Power vented 50-gallon hot water heater
- Basement bath rough-in
- Insulated steel garage door
- 6 panel poplar doors
- Maple cabinets in the kitchen with crown molding and staggered heights and depths
- Kohler/Sterling plumbing fixtures & faucets
- Tall vanity in both bathrooms
- Granite countertops throughout
- Carpet, and vinyl floors
- Focus on Energy rated stainless steel dishwasher
- Stainless steel space saver micr