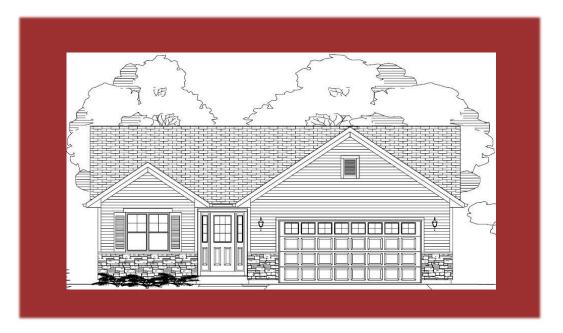

# THE PRIMROSE

#### 1920 90th Street

St. Bonaventure Subdivision Village of Sturtevant \$293,900

### Highlights:

- 1257 sq. ft.
- 2 beds, 2 baths
- 2 car garage

#### ©Design Basics, LLC

\*\*Features and pricing subject to change without notice.

Photo shown may reflect varying features, materials,

and/or colors\*\*

\*\*Contact Kimberly Hood at 262.770.2672 for more information