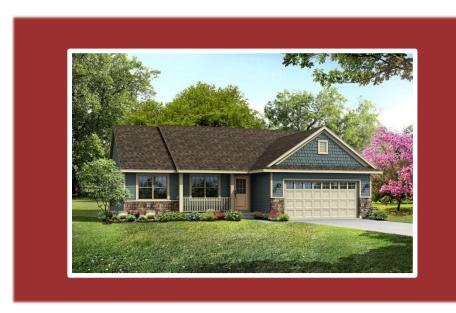

## THE KENDALL

9132 Dahlia Lane Heartland Village Subdivision Village of Mt. Pleasant \$388,900

## Highlights:

- 1804 sq. ft.
- 3 beds, 2 baths
- 3 car garage

©Design Basics, LLC

\*\*Features and pricing subject to change without notice. Photo shown may reflect varying features, materials, and/or colors\*\*