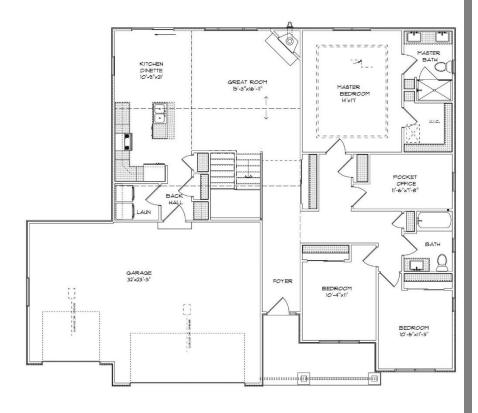

## Highlights:

- 1804 sq. ft.
- 3 beds, 2 baths
- 3 car garage

©Design Basics, LLC

\*\*Features and pricing subject to change without notice. Photo shown may reflect varying features, materials, and/or colors\*\*