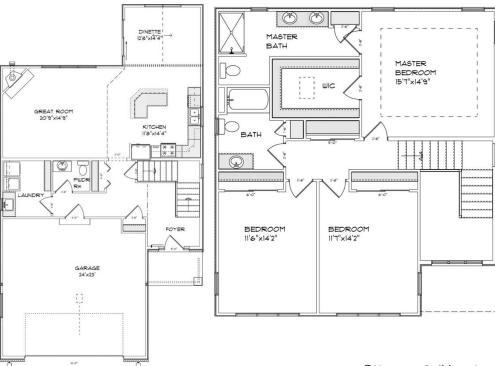

THE ASPEN

#### 5720 Marwood Dr.

Ravine Bay Estates Subdivision Village of Caledonia \$394,900

### Highlights:

- 1993 sq. ft.
- 3 beds, 2.5 baths
- 2 car garage





#### ©Newport Builders, Inc.

\*\*Features and pricing subject to change without notice. Photo shown may reflect varying features, materials, and/or colors\*\*

\*\*Contact Kimberly Hood at 262.770.2672 for more information

# Newport Builders, Inc. Welcome**HOMES**

## **Included Amenities**

- Vinyl single hung windows with low-e
- Power vented 50-gallon water heater
- Basement bath rough-in
- Energy efficient direct vent fireplace
- Insulated steel garage door
- 6 panel poplar doors
- Maple cabinets in the kitchen with crown molding and staggered heights and depths
- Kohler/Sterling plumbing fixtures & faucets
- Tall vanity in both bathrooms
- Quartz countertops throughout
- Luxury vinyl plank, carpet, and sheet vinyl flooring
- Ceramic tile shower in master bath
- Focus on Energy rat