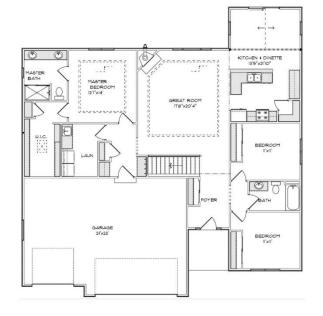

## Highlights:

- 1800 sq. ft.
- 3 beds, 2 baths
- 3 car garage

\*\*Features and pricing subject to change without notice.

Photo shown may reflect varying features, materials,

and/or colors\*\*

\*\*Contact Kimberly Hood at 262.770.2672 for more information