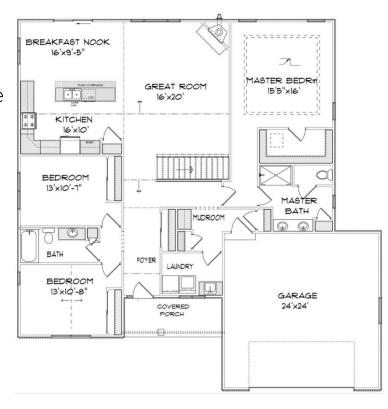

## Highlights:

- 1949 sq. ft.
- 3 beds, 2 baths
- 2 car garage

©Design Basics, LLC

- \*\* Features and pricing subject to change without notice.
- \*\* Photo shown may reflect varying features, materials, and/or colors