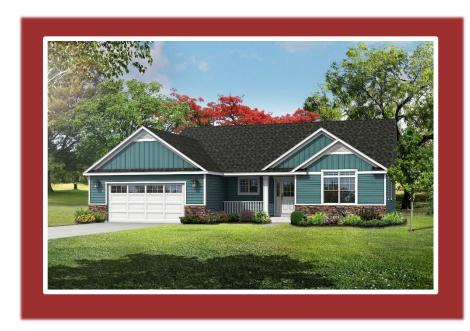

## THE WINGATE

9131 Creekside Circle Creekside Terrace Subdivision Village of Pleasant Prairie \$489,900

## Highlights:

- 1949 sq. ft.
- 3 beds, 2 baths
- 2 car garage

©Design Basics, LLC

- \*\* Features and pricing subject to change without notice.
- \*\* Photo shown may reflect varying features, materials, and/or colors