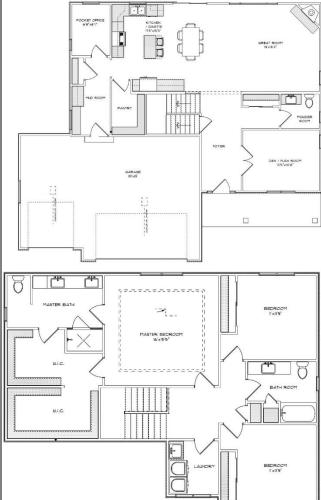

## THE BAYLEE

**902 Marwood Ct.** Ravine Bay Estates Village of Caledonia \$448,900

- 2392 sq. ft.
- 3 beds, 2.5 baths
- 3 car garage
- Flex room