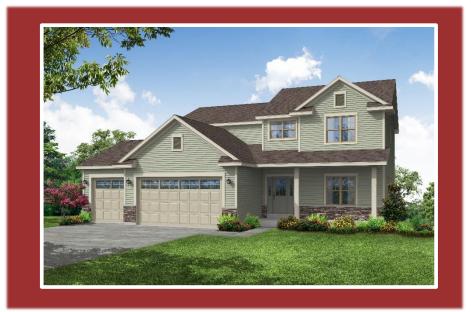

## THE BAYLEE

**902 Marwood Ct.** Ravine Bay Estates Village of Caledonia \$448,900

- 2392 sq. ft.
- 3 beds, 2.5 baths
- 3 car garage
- Flex room