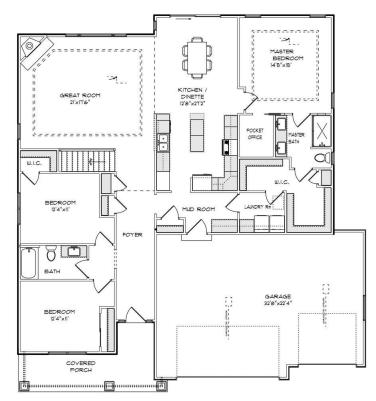

#### Highlights:

- 1988 sq. ft.
- 3 beds, 2 baths
- 3 car garage
- Pocket office
- Side lookout