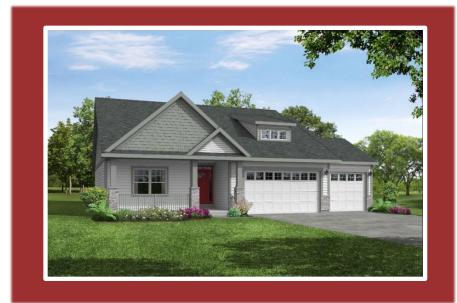

## THE OAKLAND

818 Fairway Drive Fairway Woods Subdivision Village of Twin Lakes \$468,900

#### Highlights:

- 1988 sq. ft.
- 3 beds, 2 baths
- 3 car garage
- Pocket office
- Side lookout