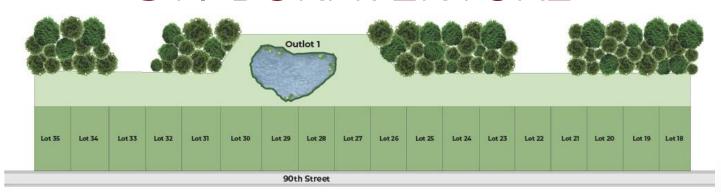

## ST. BONAVENTURE

| Pricing as of 02/14/2022                   |          |                |           |          |
|--------------------------------------------|----------|----------------|-----------|----------|
| ATTRACTIVE HOME AND LOT PACKAGES AVAILABLE |          |                |           |          |
| LOT                                        | PRICE    | LOT SIZE<br>SF | STATUS    | EXPOSURE |
| 18                                         | \$54,900 | 10,425         | SOLD      | Level    |
| 19                                         | \$52,900 | 10,415         | SOLD      | Level    |
| 20                                         | \$52,900 | 10,415         | SOLD      | Level    |
| 21                                         | \$52,900 | 10,415         | SOLD      | Level    |
| 22                                         | \$52,900 | 10,415         | SOLD      | Level    |
| 23                                         | \$52,900 | 10,415         | SOLD      | Level    |
| 24                                         | \$52,900 | 10,415         | SOLD      | Level    |
| 25                                         | \$52,900 | 10,415         | SOLD      | Level    |
| 26                                         | \$52,900 | 10,415         | SOLD      | Level    |
| 27                                         | \$54,900 | 10,415         | SOLD      | Level    |
| 28                                         | \$54,900 | 10,415         | SOLD      | Level    |
| 29                                         | \$53,900 | 10,415         | SOLD      | Level    |
| 30                                         | \$53,900 | 11,880         | Available | Level    |
| 31                                         | \$52,900 | 10,800         | Available | Level    |
| 32                                         | \$52,900 | 10,800         | SOLD      | Level    |
| 33                                         | \$52,900 | 10,800         | SOLD      | Level    |
| 34                                         | \$52,900 | 10,800         | SOLD      | Level    |
| 35                                         | \$49,900 | 10,650         | SOLD      | Level    |