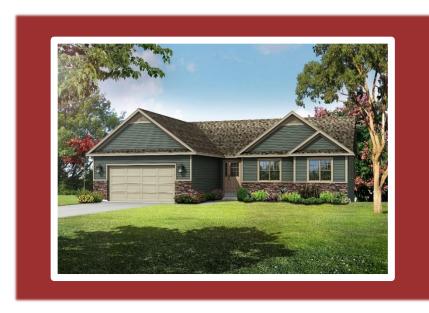

## THE WILLOW

2030 S. 90<sup>th</sup> St. St. Bonaventure Subdivision Village of Sturtevant \$335,900

## Highlights:

- 1504 sq. ft.
- 3 beds, 2 baths
- 2 car garage

\*\*Features and pricing subject to change without notice.

Photo shown may reflect varying features, materials,

and/or colors\*\*

\*\*Contact Kimberly Hood at 262.770.2672 for more information