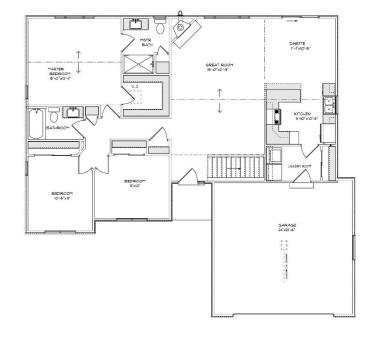

## Highlights:

- 1504 sq. ft.
- 3 beds, 2 baths
- 2 car garage

\*\*Features and pricing subject to change without notice.

Photo shown may reflect varying features, materials,

and/or colors\*\*

\*\*Contact Kimberly Hood at 262.770.2672 for more information