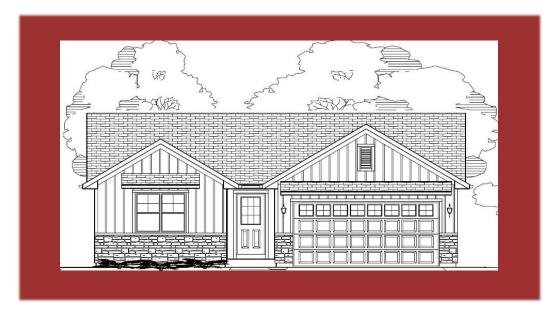

# THE KREBS FARM

#### 2040 90th Street

St. Bonaventure Subdivision Village of Sturtevant \$306,900

## Highlights:

- 1235 sq. ft.
- 3 beds, 2 baths
- 2 car garage

©Design Basics, LLC

- \*\* Features and pricing subject to change without notice.
- \*\* Photo shown may reflect varying features, materials, and/or colors