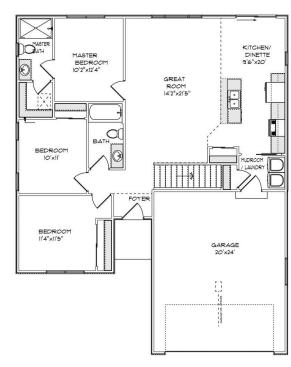

## Highlights:

- 1235 sq. ft.
- 3 beds, 2 baths
- 2 car garage

©Design Basics, LLC

- \*\* Features and pricing subject to change without notice.
- \*\* Photo shown may reflect varying features, materials, and/or colors