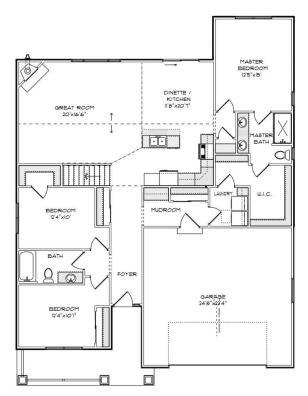

### Highlights:

- 1754 sq. ft.
- 3 beds, 2 baths
- 2 car garage
- Side lookout basement