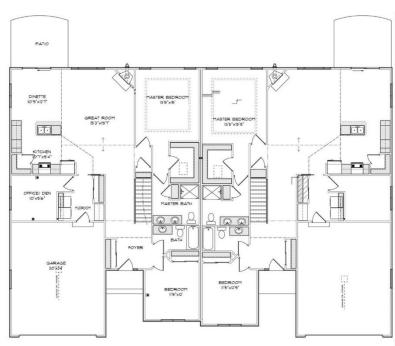

## THE ABBEY CONDO

**5203 Briarwood Circle**Briarwood Condominiums
Village of Caledonia
\$376,900

## Highlights:

- 1620 sq. ft.
- 2 beds, 2 baths plus den/office
- 2 car garage
- Full basement

© Design Basics, LLC

\*\*Features and pricing subject to change without notice. Photo shown may reflect varying features, materials, and/or colors\*\*