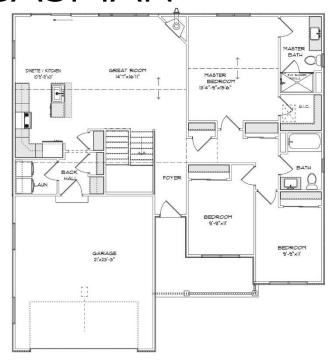

# THE CASPIAN

#### 3612 Morris St.

Prairie Pathways Subdivision Village of Caledonia \$416,900

## Highlights:

- 1481 sq. ft.
- 3 beds, 2 baths
- 2 car garage



#### ©Design Basics, LLC

\*\*Features and pricing subject to change without notice.

Photo shown may reflect varying features, materials,

and/or colors\*\*



\*\*Contact Kimberly Hood at 262.770.2672 for more information

## Newport Builders, Inc. Welcome**HOMES**

### **Included Amenities**

- Vinyl single hung windows with low-e
- Power vented 50-gallon hot water heater
- Basement bath rough-in
- Insulated steel garage door
- 6 panel poplar doors
- Maple cabinets in the kitchen with crown molding and staggered heights and depths
- Kohler/Sterling plumbing fixtures
- Tall vanity in both bathrooms
- Granite countertops throughout
- Luxury vinyl plank, carpet, and luxury sheet vinyl flooring
- Focus on Energy rated stainless steel dishwasher
- Stainless steel space saver microwave/rang