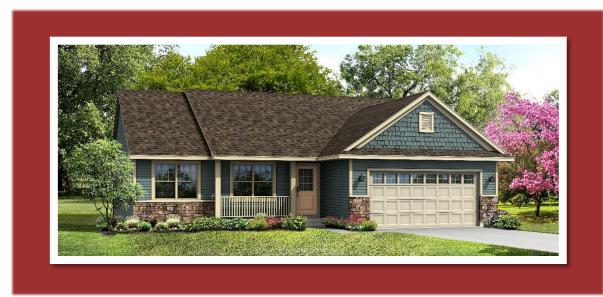

# THE CASPIAN

#### 3612 Morris St.

Prairie Pathways Subdivision Village of Caledonia \$416,900

## Highlights:

- 1481 sq. ft.
- 3 beds, 2 baths
- 2 car garage

#### ©Design Basics, LLC

\*\*Features and pricing subject to change without notice.

Photo shown may reflect varying features, materials,

and/or colors\*\*

\*\*Contact Kimberly Hood at 262.770.2672 for more information