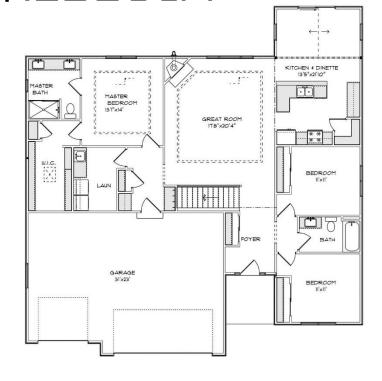

## THE REBECCA

6008 Fox Run Lane Christina Estates Subdivision Village of Mt. Pleasant \$518,900

## Highlights:

- 1800 sq. ft.
- 3 beds, 2 baths
- 3 car garage





## Newport Builders, Inc. Welcome**HOMES**

## **Included Amenities**

- Vinyl single hung windows with low-e
- Power vented 50-gallon water heater
- Basement bath rough-in
- Energy efficient direct vent fireplace
- Insulated steel garage doors with openers
- 6 panel poplar doors
- Maple cabinets in the kitchen with crown molding and staggered heights and depths
- Kohler/Sterling plumbing fixtures & faucets
- Tall vanity in both bathrooms
- Quartz countertops throughout
- Luxury vinyl plank, carpet, and ceramic tile flooring
- Ceramic tile shower walls above acrylic plan in master bath
- Focus on Energy rated stainless steel dishwasher
- Stainless steel space saver microwave/range hood, direct vented to the outside
- DuPont/Tyvek 10 yr. Weatherization Warranty
- 95% Comfort System with