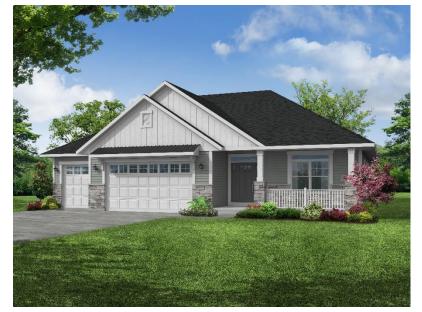

## THE HALEY

Building high quality and remarkable homes for all of your life's seasons.

## Plan Highlights:

- 2169 sq. ft.
- Ranch home plan
- 3 bedrooms
- Double suite home!
- Walk in closets in all bedrooms
- 3 baths
- 3 car garage
- Open concept
- Large kitchen island
- Pocket office
- Natural gas fireplace
- Main floor laundry
- Width 56' Depth 58'6"