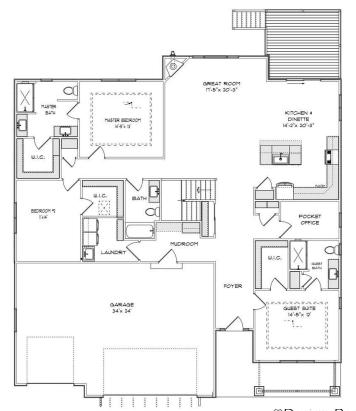

## Plan Highlights:

- 2169 sq. ft.
- Ranch home plan
- 3 bedrooms
- Double suite home!
- Walk in closets in all bedrooms
- 3 baths
- 3 car garage
- Open concept
- Large kitchen island
- Pocket office
- Natural gas fireplace
- Main floor laundry
- Width 56' Depth 58'6"