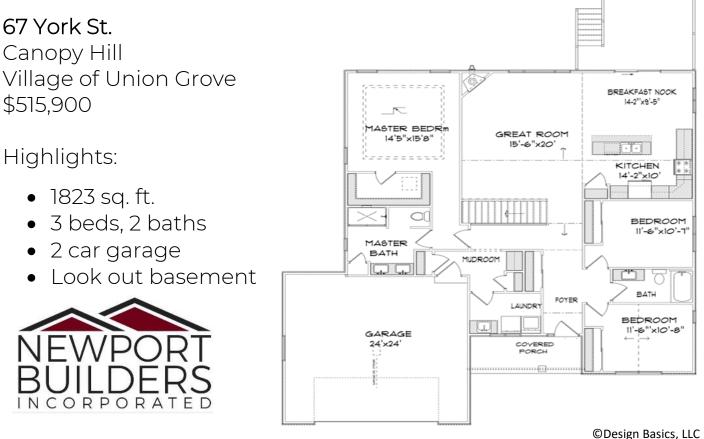

#### **Included Amenities**

- Vinyl single hung windows with low-e
- Power vented 50-gallon water heater
- Basement bath rough-in
- Energy efficient direct vent fireplace
- Insulated steel garage doors with openers
- 2 panel poplar prefinished doors throughout
- Maple cabinets in the kitchen with crown molding and staggered heights and depths
- Kohler/Sterling plumbing fixtures & faucets
- Tall vanity in both bathrooms
- Quartz countertops throughout
- Luxury vinyl plank, carpet and ceramic tile
- Ceramic tile shower in master bath with niche
- Focus on Energy rated stainless steel dishwasher
- Space saver microwave/range hood, direct vented to the outside
- DuPont/Tyvek 10 yr. Weatherization Warranty
- 95% Comfort System with a 10-year parts warranty