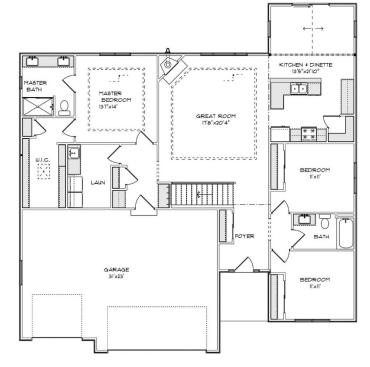

## THE REBECCA

6008 Fox Run Lane Christina Estates Subdivision Village of Mt. Pleasant \$516,900

## Highlights:

- 1800 sq. ft.
- 3 beds, 2 baths
- 3 car garage





## Newport Builders, Inc. Welcome**HOMES**

## **Included Amenities**

- Vinyl single hung windows with low-e
- Power vented 50-gallon water heater
- Basement bath rough-in
- Energy efficient direct vent fireplace
- Insulated steel garage doors with openers
- 6 panel poplar doors
- Maple cabinets in the kitchen with crown molding and staggered heights and depths
- Kohler/Sterling plumbing fixtures & faucets
- Tall vanity in both bathrooms
- Quartz countertops throughout
- Luxury vinyl plank, carpet, and ceramic tile flooring
- Ceramic tile shower walls above acrylic plan in master bath
- Focus on Energy rated stainless steel dishwasher
- Stainless steel space saver microwave/range hood, direct vented to the outside
- DuPont/Tyvek 10 yr. Weatherization Warranty
- 95% Comfort System with