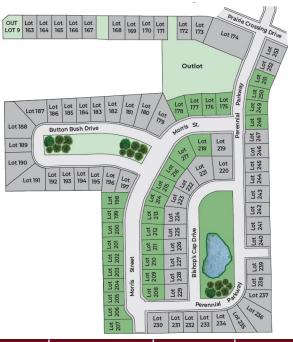

## PRAIRIE PATHWAYS

## A place where people and nature meet!

- Walking paths, meadows and fish stocked ponds
- Short drive to I-94. Close access to shopping, grocery and medical
- Gifford School K-8 and Case High School

| Lot | Price    | Size     | Exposure | Available? |
|-----|----------|----------|----------|------------|
| 179 | \$91,900 | .35 acre | Flat     | SOLD       |
| 180 | \$96,900 | .32 acre | Flat     |            |
| 181 | \$94,900 | .26 acre | Flat     |            |
| 182 | \$93,900 | .23 acre | Flat     | SOLD       |
| 183 | \$91,900 | .19 acre | Flat     |            |
| 184 | \$91,900 | .19 acre | Flat     |            |
| 185 | \$90,900 | .19 acre | Flat     |            |
| 186 | \$90,900 | .18 acre | Flat     | SOLD       |
| 187 | \$94,900 | .31 acre | Flat     |            |
| 188 | \$96,900 | .45 acre | Flat     |            |
| 189 | \$91,900 | .20 acre | Flat     |            |
| 190 | \$94,900 | .35 acre | Flat     |            |
| 191 | \$94,900 | .40 acre | Flat     | SOLD       |
| 192 | \$90,900 | .18 acre | Flat     |            |
| 193 | \$91,900 | .18 acre | Flat     |            |
| 194 | \$91,900 | .19 acre | Flat     | SOLD       |
| 195 | \$91,900 | .18 acre | Flat     | SOLD       |
| 196 | \$92,900 | .22 acre | Flat     |            |
| 197 | \$87,900 | .21 acre | Flat     |            |
|     |          |          |          |            |
|     |          |          |          |            |

Lot sizes are approximate and should be verified with the recorded final plat. Prices subject to change without notice.