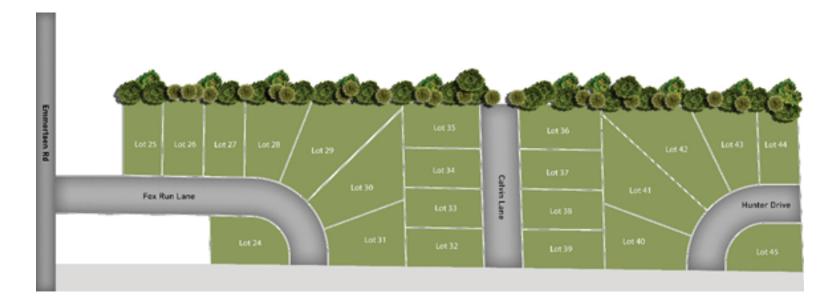

## CHRISTINA ESTATES

| Lot | Price    | Size     | Exposure | Available? |
|-----|----------|----------|----------|------------|
| 24  | \$79,900 | .24/acre |          |            |
| 25  | \$84,900 | .22/acre | Look out | SOLD       |
| 26  | \$87,900 | .22/acre | Look out | SOLD       |
| 27  | \$87,900 | .22/acre | Look out | SOLD       |
| 28  | \$89,900 | .27/acre | Look out | SOLD       |
| 29  | \$91,900 | .41/acre | Flat     | SOLD       |
| 30  | \$91,900 | .39/acre | Flat     | SOLD       |
| 31  | \$91,900 | .28/acre | Flat     |            |
| 32  | \$87,900 | .21/acre | Flat     |            |
| 33  | \$87,900 | .21/acre | Flat     |            |
| 34  | \$87,900 | .21/acre | Flat     |            |
| 35  | \$89,900 | .23/acre | Flat     | SOLD       |
| 37  | \$87,900 | .22/acre | Flat     | SOLD       |
| 38  | \$87,900 | .22/acre | Flat     | SOLD       |
| 39  | \$87,900 | .22/acre | Flat     | SOLD       |
| 40  | \$92,900 | .29/acre | Flat     |            |
| 41  | \$94,900 | .40/acre | Flat     |            |
| 42  | \$94,900 | .43/acre | Flat     |            |
| 43  | \$91,900 | .26/acre | Flat     | SOLD       |
| 44  | \$91,900 | .21 acre | Flat     | SOLD       |
| 45  | \$84,900 | .23/acre | Flat     |            |