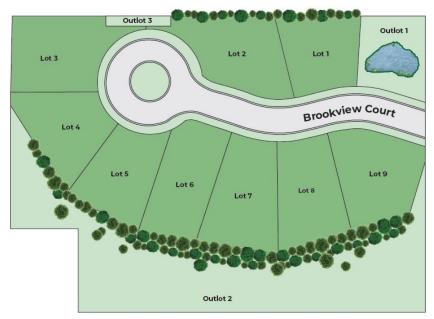

## CREEKVIEW ESTATES

| Lot | Price     | Size     | Exposure | Available? |
|-----|-----------|----------|----------|------------|
| 1   | \$99,900  | .31/acre | Flat     | SOLD       |
| 2   | \$84,900  | .41/acre | Flat     | SOLD       |
| 3   | \$119,900 | .85/acre | Look out | SOLD       |
| 4   | \$109,900 | .34/acre | Look out |            |
| 5   | \$105,900 | .33/acre | Look out |            |
| 6   | \$132,900 | .37/acre | Look out | SOLD       |
| 7   | \$105,900 | .40/acre | Look out | SOLD       |
| 8   | \$94,900  | .37/acre | Look out | SOLD       |
| 9   | \$89,900  | .39/acre | Look out |            |
|     |           |          |          |            |
|     |           |          |          |            |
|     |           |          |          |            |
|     |           |          |          |            |
|     |           |          |          |            |
|     |           |          |          |            |
|     |           |          |          |            |
|     |           |          |          |            |
|     |           |          |          |            |
|     |           |          |          |            |
|     |           |          |          |            |
|     |           |          |          |            |

## Wooded conservation area with creek along southern border!

- Near Lake Michigan and Wind Point
- Horlick High School, Jerstad Middle
  School and Olympic Brown Elementary

Lot sizes are approximate and should be verified with the recorded final plat. Prices subject to change without notice.