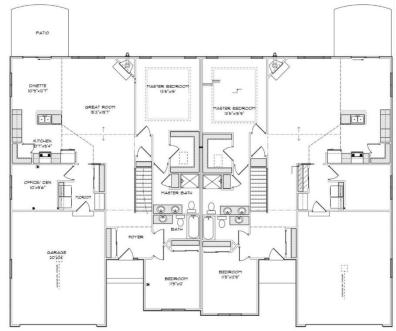

## THE ABBEY CONDO

**5201 Briarwood Circle** Briarwood Condominiums Village of Caledonia \$384,900

Highlights:

- 1635 sq. ft.
- 2 beds, 2 baths plus office
- 2 car garage
- Full basement

©Design Basics, LLC \*\*Features and pricing subject to change without notice. Photo shown may reflect varying features, materials, and/or colors\*\*

## **Included Amenities**

- Single hung windows with low-e
- Power vented 50-gallon hot water heater
- Basement bath rough-in and egress window
- Insulated steel garage door
- 6 panel poplar doors
- Maple cabinets in the kitchen with crown molding and staggered heights and depths
- Kohler/Sterling plumbing fixtures & faucets
- Tall vanity in both bathrooms
- Quartz countertops throughout
- Tile kitchen backsplash
- Corner gas fireplace with stone to ceiling
- Luxury vinyl plank, and carpet
- Full appliance package: Focus on Energy rated stainless steel dishwasher, space saver microwave/range hood, direct vented to the outside, refrigerator, stove and washer/dryer
- DuPont/Tyvek 10 yr. Weatherization Warranty
- 95% Comfort System with a 10-year parts warranty