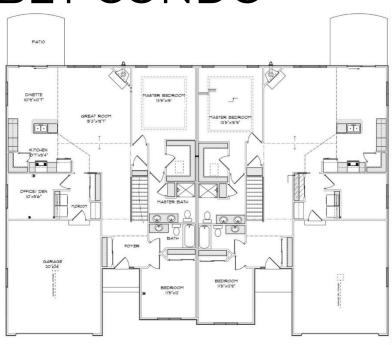

# THE ABBEY CONDO

**5208 Briarwood Circle**Briarwood Condominiums
Village of Caledonia
\$384,900

### Highlights:

- 1620 sq. ft.
- 2 beds, 2 baths plus office
- 2 car garage
- Full basement