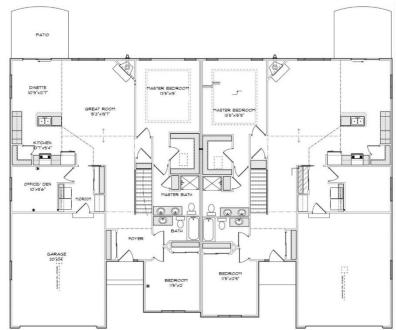

## THE ABBEY CONDO

5212 Briarwood Circle Briarwood Condominiums Village of Caledonia \$396,900

Highlights:

- 1620 sq. ft.
- 2 beds, 2 baths plus den/office
- 2 car garage
- Lookout basement

©Design Basics, LLC \*\*Features and pricing subject to change without notice. Photo shown may reflect varying features, materials, and/or colors\*\*