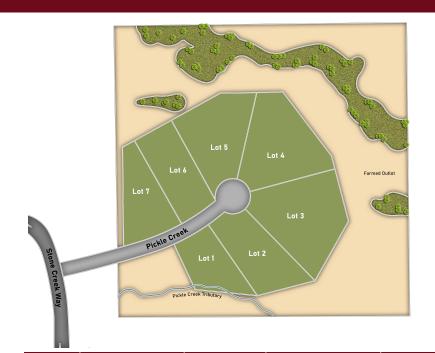

## STONE CREEK EAST

| Lot | Price     | Size     | Exposure | Available? |
|-----|-----------|----------|----------|------------|
| 1   | \$169,900 | 1.4 acre | Lookout  | SOLD       |
| 2   | \$186,900 | 2.0 acre | Lookout  | PENDING    |
| 3   | \$214,900 | 3.1 acre | Look out |            |
| 4   | \$208,900 | 2.8 acre | Flat     |            |
| 5   | \$192,900 | 2.3 acre | Flat     |            |
| 6   | \$181,900 | 1.8 acre | Flat     | PENDING    |
| 7   | \$177,900 | 1.7 acre | Flat     | SOLD       |
|     |           |          |          |            |
|     |           |          |          |            |
|     |           |          |          |            |
|     |           |          |          |            |
|     |           |          |          |            |
|     |           |          |          |            |
|     |           |          |          |            |
|     |           |          |          |            |
|     |           |          |          |            |
|     |           |          |          |            |
|     |           |          |          |            |
|     |           |          |          |            |
|     |           |          |          |            |
|     |           |          |          |            |

## Beautiful new community in the village of Raymond!

- Spacious 1-3 acre home sites. (Well and mound system required)
- Easy access to I-94

Lot sizes are approximate and should be verified with the recorded final plat. Prices subject to change without notice.