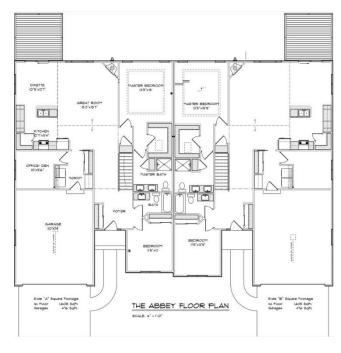

### THE ABBEY CONDO

**5216 Briarwood Circle**Briarwood Condominiums
Village of Caledonia
\$404,900

### Highlights:

- 1620 sq. ft.
- 2 beds, 2 baths plus den/office
- 2 car garage
- Lookout basement

© Design Basics, LLC

\*\*Features and pricing subject to change without notice. Photo shown may reflect varying features, materials, and/or colors\*\*