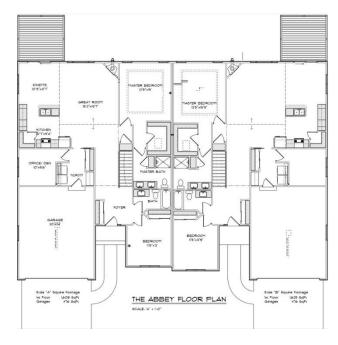

## Highlights:

- 1635 sq. ft.
- 2 beds, 2 baths plus den/office
- 2 car garage
- Lookout basement