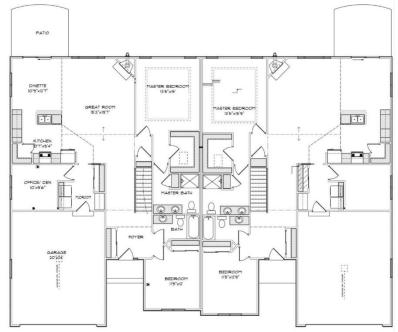

## THE ABBEY CONDO

**5231 Briarwood Circle** Briarwood Condominiums Village of Caledonia \$395,900

Highlights:

- 1620 sq. ft.
- 2 beds, 2 baths plus office
- 2 car garage
- Full basement

©Design Basics, LLC \*\*Features and pricing subject to change without notice. Photo shown may reflect varying features, materials, and/or colors\*\*