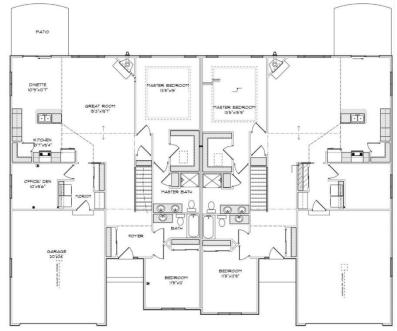

## THE ABBEY CONDO

**5235 Briarwood Circle** Briarwood Condominiums Village of Caledonia \$395,900

Highlights:

- 1620 sq. ft.
- 2 beds, 2 baths plus office
- 2 car garage
- Full basement

©Design Basics, LLC \*\*Features and pricing subject to change without notice. Photo shown may reflect varying features, materials, and/or colors\*\*