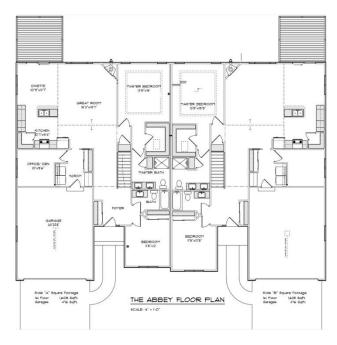

### THE ABBEY CONDO

**5220 Briarwood Circle**Briarwood Condominiums
Village of Caledonia
\$404,900

### Highlights:

- 1620 sq. ft.
- 2 beds, 2 baths plus den/office
- 2 car garage
- Lookout basement

©Design Basics, LLC

\*\*Features and pricing subject to change without notice. Photo shown may reflect varying features, materials, and/or colors\*\*