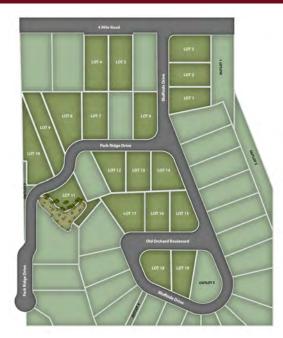

## New Subdivision in Caledonia!

- Fully improved lots with municipal sewer and water
- Spacious home sites!
- Close to restaurants and retail!

| Lot | Price     | Size | Exposure     | Available? |
|-----|-----------|------|--------------|------------|
| 1   | \$123,900 | 1.28 | Walkout      |            |
| 2   | \$123,900 | 1.26 | Flat         |            |
| 3   | \$133,900 | 1.06 | Walkout      |            |
| 4   | \$143,900 | 0.92 | Walkout      |            |
| 5   | \$141,900 | 1.07 | Lookout      |            |
| 6   | \$134,900 | 1.01 | Flat         |            |
| 7   | \$134,900 | 1.07 | Front        |            |
| 8   | \$143,900 | 1.47 | Front        |            |
| 9   | \$149,900 | 1.46 | Front        |            |
| 10  | \$144,900 | 1.36 | Front        |            |
| 11  | \$139,900 | 1.29 | Walkout      | RESERVED   |
| 12  | \$139,900 | 0.93 | Partial      | RESERVED   |
| 13  | \$139,900 | 0.92 | Partial      | RESERVED   |
| 14  | \$139,900 | 0.99 | Lookout      | RESERVED   |
| 15  | \$137,900 | 0.92 | Flat         |            |
| 16  | \$139,900 | 0.92 | Flat         |            |
| 17  | \$143,900 | 1.21 | Flat         | RESERVED   |
| 18  | \$129,900 | 0.92 | Flat         |            |
| 19  | \$134,900 | 0.93 | Side lookout | RESERVED   |
|     |           |      |              |            |
|     |           |      |              |            |

- Lot sizes are approximate and should be verified with the recorded final plat. Prices subject to change without notice.
- More information including covenants and restrictions can be found at https:// newport-builders.com