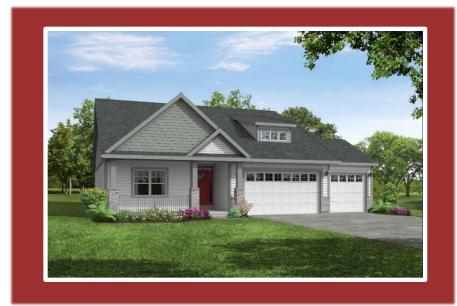

## THE OAKLAND

**1100 Meadow View Ct.** Fairway Woods Subdivision Village of Twin Lakes \$512,900

#### Highlights:

- 1988 sq. ft.
- 3 beds, 2 baths
- Oversized 2 car garage
- Spacious master suite

©Design Basics, LLC \*\* Features and pricing subject to change without notice. \*\* Photo shown may reflect varying features, materials, and/or colors