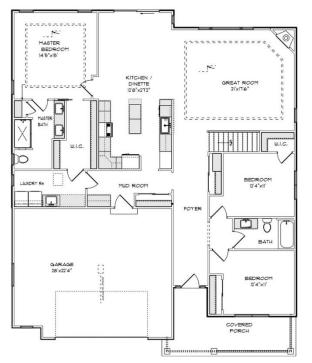

#### Highlights:

- 1988 sq. ft.
- 3 beds, 2 baths
- Oversized 2 car garage
- Spacious master suite

©Design Basics, LLC \*\* Features and pricing subject to change without notice. \*\* Photo shown may reflect varying features, materials, and/or colors

#### **Included Amenities**

- LP Smart siding
- Vinyl single hung windows with low-e
- Power vented 50-gallon hot water heater
- Basement bath rough-in
- Energy efficient direct vent fireplace
- Insulated steel garage doors with openers
- Two panel poplar doors throughout
- Maple cabinets in the kitchen with crown molding, staggered heights and depths
- Kohler/Sterling plumbing fixtures & faucets
- Tall vanity in both bathrooms
- Ceramic tile shower in master bathroom
- Ceramic tile kitchen backsplash
- Quartz countertops throughout
- Luxury vinyl plank, and carpet
- Focus on Energy rated stainless steel dishwasher
- Space saver microwave/range hood, direct vented to the outside
- DuPont/Tyvek 10 yr. Weatherization Warranty
- 95% Comfort System with a 10-year parts warranty