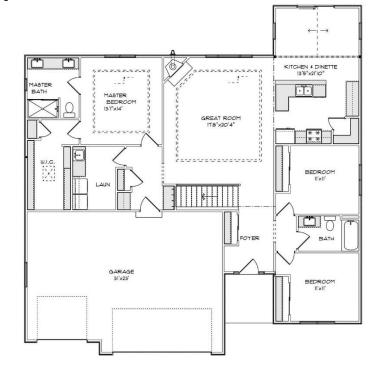

## THE REBECCA

6008 Fox Run Lane Christina Estates Subdivision Village of Mt. Pleasant \$509,900

### Highlights:

- 1800 sq. ft.
- 3 beds, 2 baths
- 3 car garage





## Newport Builders, Inc. Welcome**HOMES**

#### **Included Amenities**

- Vinyl single hung windows with low-e
- Power vented 50-gallon water heater
- Basement bath rough-in
- Energy efficient direct vent fireplace
- Insulated steel garage doors with openers
- 6 panel poplar doors
- Maple cabinets in the kitchen with crown molding and staggered heights and depths
- Kohler/Sterling plumbing fixtures & faucets
- Tall vanity in both bathrooms
- Quartz countertops throughout
- Luxury vinyl plank, carpet, and ceramic tile flooring
- Ceramic tile shower walls above acrylic plan in master bath
- Focus on Energy rated stainless steel dishwasher
- Stainless steel space saver microwave/range hood, direct vented to the outside
- DuPont/Tyvek 10 yr. Weatherization Warranty
- 95% Comfort System wi