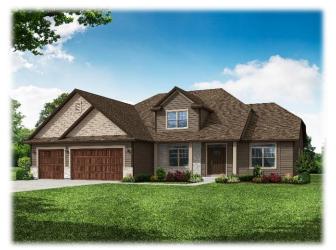

## THE KONNOR

Building high quality and remarkable homes for all of your life's seasons

## Plan Highlights

- 2437 sq. ft.
- 1.5 story
- 4 bedrooms
- 2.5 baths
- 3 car garage
- Master on 1<sup>st</sup> floor
- Open concept
- Walk-in pantry
- Flex room
- Master suite w/ Walk-in closet
- Main floor laundry
- Width 68' Depth 51'8"