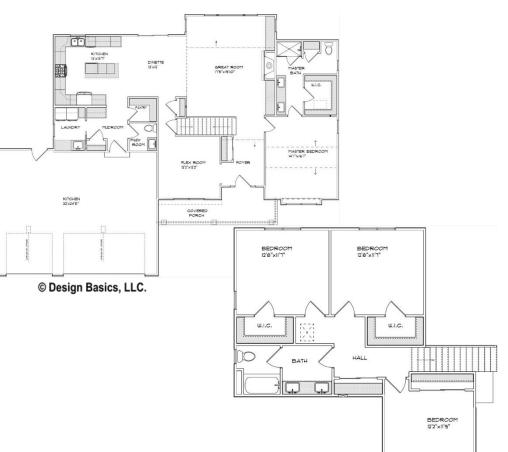

## Plan Highlights

- 2437 sq. ft.
- 1.5 story
- 4 bedrooms
- 2.5 baths
- 3 car garage
- Master on 1<sup>st</sup> floor
- Open concept
- Walk-in pantry
- Flex room
- Master suite w/ Walk-in closet
- Main floor laundry
- Width 68' Depth 51'8"