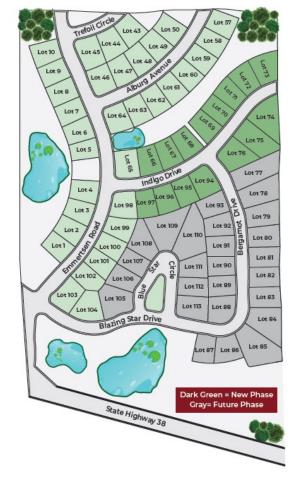

## AUBURN HILLS

## Close to many amenities!

- Easy access to 194 to Chicago and Milwaukee
- Close to restaurants, medical and shopping
- Short drive to beautiful Lake Michigan

Lot sizes are approximate and should be verified with the recorded final plat. Prices subject to change without notice.

| Lot | Price     | Size     | Exposure | Available? |
|-----|-----------|----------|----------|------------|
| 66  | \$89,900  | .26/acre | Full     |            |
| 67  | \$91,900  | .26/acre | Full     | SOLD       |
| 69  | \$93,900  | .26/acre | Full     | SOLD       |
| 70  | \$96,900  | .25/acre | Full     | SOLD       |
| 77  | \$106,900 | .45/acre | Partial  | SOLD       |
| 88  | \$95,900  | .32/acre | Full     |            |
| 89  | \$97,900  | .25/acre | Full     |            |
| 90  | \$97,900  | .25/acre | Full     |            |
| 91  | \$98,900  | .26/acre | Full     |            |
| 94  | \$82,900  | .30/acre | Partial  |            |
| 105 | \$95,900  | .39/acre | Partial  | SOLD       |
| 106 | \$99,900  | .26/acre | Full     |            |
| 107 | \$99,900  | .23/acre | Full     |            |
| 108 | \$102,900 | .34/acre | Full     |            |
| 109 | \$107,900 | .51/acre | Partial  |            |
| 110 | \$107,900 | .53/acre | Flat     | SOLD       |
| 111 | \$99,900  | .27/acre | Flat     | SOLD       |
| 112 | \$99,900  | .23/acre | Flat     |            |
| 113 | \$97,900  | .31/acre | Flat     | SOLD       |
|     |           |          |          |            |
|     |           |          |          |            |